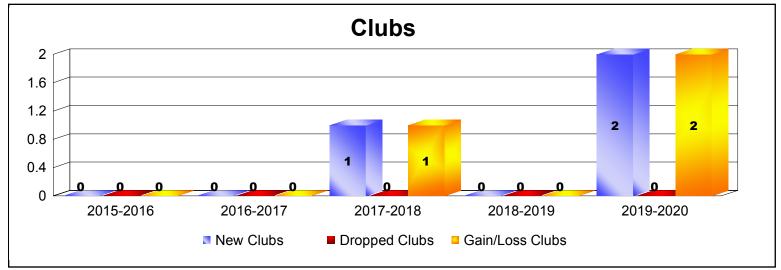

District LC 6

As of December 2019 Cumulative

| Year      | New<br>Clubs | Dropped<br>Clubs | Gain/<br>Loss<br>Clubs | New<br>Members | Charter<br>Members | Reinstate<br>Members | Transfer<br>Members | Total<br>Member<br>Added | Total<br>Members<br>Dropped | Gain/<br>Loss<br>Members |
|-----------|--------------|------------------|------------------------|----------------|--------------------|----------------------|---------------------|--------------------------|-----------------------------|--------------------------|
| 2015-2016 | 0            | 0                | 0                      | 132            | 0                  | 5                    | 4                   | 141                      | -200                        | -59                      |
| 2016-2017 | 0            | 0                | 0                      | 208            | 0                  | 6                    | 0                   | 214                      | -187                        | 27                       |
| 2017-2018 | 1            | 0                | 1                      | 149            | 25                 | 9                    | 7                   | 190                      | -266                        | -76                      |
| 2018-2019 | 0            | 0                | 0                      | 111            | 0                  | 7                    | 3                   | 121                      | -202                        | -81                      |
| 2019-2020 | 2            | 0                | 2                      | 41             | 40                 | 3                    | 13                  | 97                       | -86                         | 11                       |
| Average   | 1            | 0                | 1                      | 128            | 13                 | 6                    | 5                   | 153                      | -188                        | -36                      |