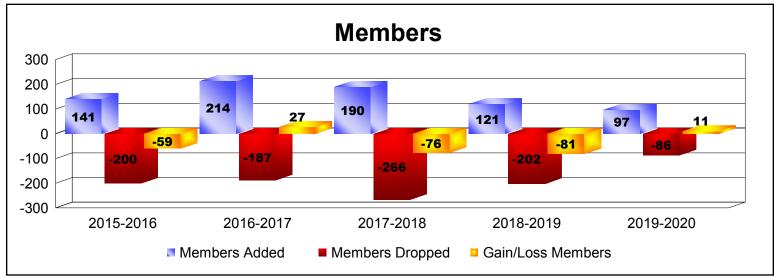

District LC 6

As of December 2019 Cumulative

| Year      | New<br>Clubs | Dropped<br>Clubs | Gain/<br>Loss<br>Clubs | New<br>Members | Charter<br>Members | Reinstate<br>Members | Transfer<br>Members | Total<br>Member<br>Added | Total<br>Members<br>Dropped | Gain/<br>Loss<br>Members |
|-----------|--------------|------------------|------------------------|----------------|--------------------|----------------------|---------------------|--------------------------|-----------------------------|--------------------------|
| 2015-2016 | 0            | 0                | 0                      | 132            | 0                  | 5                    | 4                   | 141                      | -200                        | -59                      |
| 2016-2017 | 0            | 0                | 0                      | 208            | 0                  | 6                    | 0                   | 214                      | -187                        | 27                       |
| 2017-2018 | 1            | 0                | 1                      | 149            | 25                 | 9                    | 7                   | 190                      | -266                        | -76                      |
| 2018-2019 | 0            | 0                | 0                      | 111            | 0                  | 7                    | 3                   | 121                      | -202                        | -81                      |
| 2019-2020 | 2            | 0                | 2                      | 41             | 40                 | 3                    | 13                  | 97                       | -86                         | 11                       |
| Average   | 1            | 0                | 1                      | 128            | 13                 | 6                    | 5                   | 153                      | -188                        | -36                      |