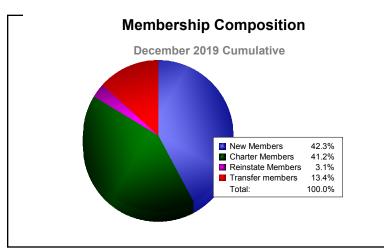

District LC 6

As of December 2019 Cumulative

| Year      | New<br>Clubs | Dropped<br>Clubs | Gain/<br>Loss<br>Clubs | New<br>Members | Charter<br>Members | Reinstate<br>Members | Transfer<br>Members | Total<br>Member<br>Added | Total<br>Members<br>Dropped | Gain/<br>Loss<br>Members |
|-----------|--------------|------------------|------------------------|----------------|--------------------|----------------------|---------------------|--------------------------|-----------------------------|--------------------------|
| 2015-2016 | 0            | 0                | 0                      | 132            | 0                  | 5                    | 4                   | 141                      | -200                        | -59                      |
| 2016-2017 | 0            | 0                | 0                      | 208            | 0                  | 6                    | 0                   | 214                      | -187                        | 27                       |
| 2017-2018 | 1            | 0                | 1                      | 149            | 25                 | 9                    | 7                   | 190                      | -266                        | -76                      |
| 2018-2019 | 0            | 0                | 0                      | 111            | 0                  | 7                    | 3                   | 121                      | -202                        | -81                      |
| 2019-2020 | 2            | 0                | 2                      | 41             | 40                 | 3                    | 13                  | 97                       | -86                         | 11                       |
| Average   | 1            | 0                | 1                      | 128            | 13                 | 6                    | 5                   | 153                      | -188                        | -36                      |